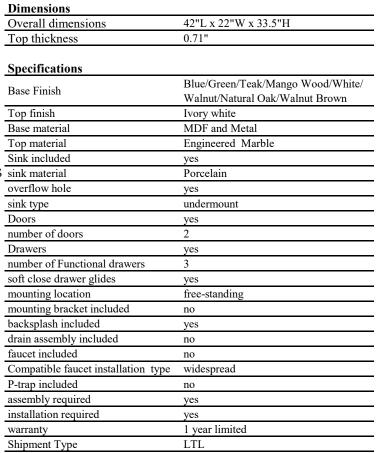

## **Eugene collection**

42 inch single bathroom vanity Set

Item No: VF48842MBL-BS (Blue)

Item No: VF48842MTK-BS (Teak)

Item No: VF48842MWH-BS (White)

Item No: VF48842NT-BS (Natural Oak)

Base Finish Top finish Base material Top material Sink included Sink included Sink material Sink included Sink material Sink included Sink material Overflow hold Sink type Doors number of do Drawers number of Fu Soft close dra mounting loc mounting bra backsplash in drain assemb faucet included Compatible f P-tran included