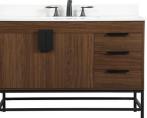

## **Eugene collection**

42 inch single bathroom vanity Set

Item No: VF48842MBL-BS (Blue)

Item No: VF48842MTK-BS (Teak)

Item No: VF48842MWH-BS (White)

Item No: VF48842NT-BS (Natural Oak)

Base Finish Top finish Base material Top material Sink included Sink included Sink material Sink included Sink material Sink included Sink material Overflow hold Sink type Doors number of do Drawers number of Fu Soft close dra mounting loc mounting bra backsplash in drain assemb faucet included Compatible f P-tran included

TAT

Item No: VF48842MWT-BS (Walnut)

Item No: VF48842WB-BS (Walnut Brown)

Available Finishes