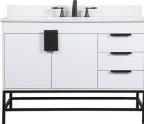

## **Eugene collection**

42 inch single bathroom vanity Set

Item No: VF48842MBL-BS (Blue)

Item No: VF48842MTK-BS (Teak)

Item No: VF48842MWH-BS (White)

Item No: VF48842NT-BS (Natural Oak)

Base Finish Top finish Base material Top material Sink included Sink included Sink material Sink included Sink material Sink included Sink material Overflow hold Sink type Doors number of do Drawers number of Fu Soft close dra mounting loc mounting bra backsplash in drain assemb faucet included Compatible f P-tran included