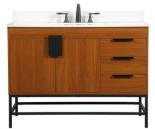

TAT

Item No: VF48842MWT-BS (Walnut)

Item No: VF48842WB-BS (Walnut Brown)

Available Finishes