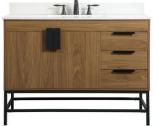

## **Eugene collection**

42 inch single bathroom vanity Set

Item No: VF48842MBL-BS (Blue)

Item No: VF48842MTK-BS (Teak)

Item No: VF48842MWH-BS (White)

Item No: VF48842NT-BS (Natural Oak)

Base Finish Top finish Base material Top material Sink included Sink included Sink material Sink included Sink material Sink included Sink material Overflow hold Sink type Doors number of do Drawers number of Fu Soft close dra mounting loc mounting bra backsplash in drain assemb faucet included Compatible f P-tran included

TAT

Item No: VF48842MWT-BS (Walnut)

Item No: VF48842WB-BS (Walnut Brown)

Available Finishes