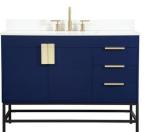

## **Eugene collection**

42 inch single bathroom vanity Set

Item No: VF48842MBL-BS (Blue)

Item No: VF48842MTK-BS (Teak)

Item No: VF48842MWH-BS (White)

Item No: VF48842NT-BS (Natural Oak)

Base Finish Top finish Base material Top material Sink included Sink included Sink material Sink included Sink material Sink included Sink material Overflow hold Sink type Doors number of do Drawers number of Fu Soft close dra mounting loc mounting bra backsplash in drain assemb faucet included Compatible f P-tran included