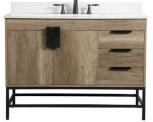

TAT

Item No: VF48842MWT-BS (Walnut)

Item No: VF48842WB-BS (Walnut Brown)

Available Finishes